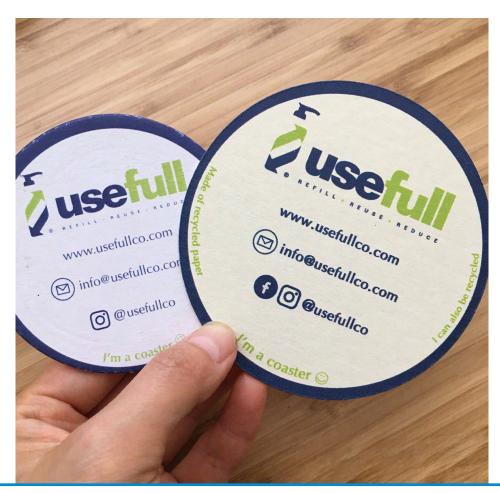

**Need:** Usefull wanted their business cards to get their full use by doubling as coasters. Their original supplier delivered their coasters from Asia with mass amounts of plastic packaging and tape.

**Solution:** Eco Promotional Products provided an option with a notably smaller carbon footprint. Usefull ordered dual purpose coasters made from 100% recycled pulp that are made in the USA, recyclable, and delivered with less packaging waste.